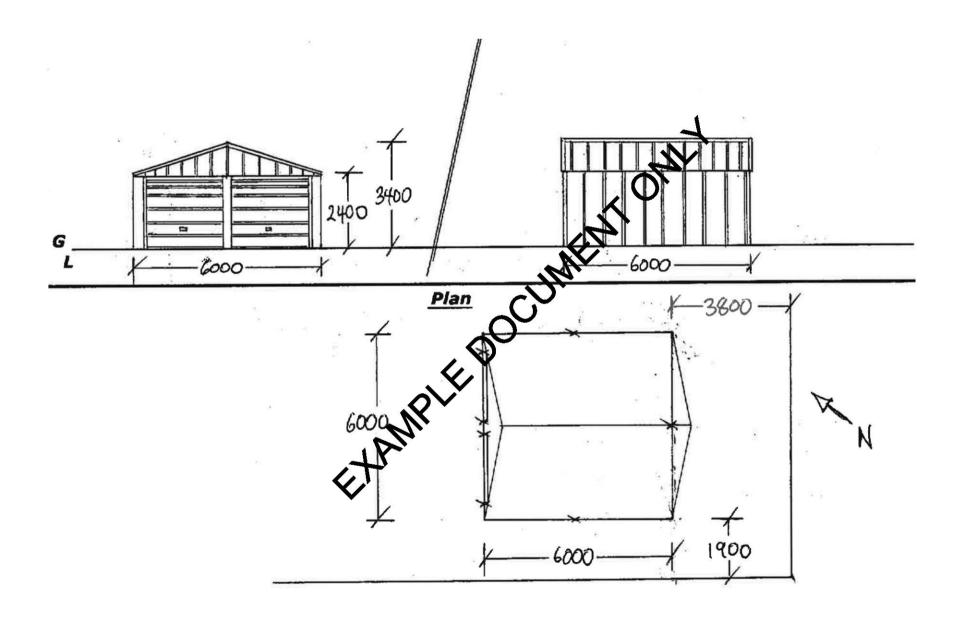

## **COLOUR AND MATERIALS SCHEDULE**

ADDRESS OF DEVELOPMENT: 1 Example Place

DATE: <u>01/01/2015</u>

|                                  | COLOUR   | MATERIAL /<br>PROFILE | MAKE                |
|----------------------------------|----------|-----------------------|---------------------|
| Roofing<br>Roof Cover            | Surfmist | Steel                 | Colourbond sheeting |
| Fascias / Rafters                | N/A      | N/A                   | N/A                 |
| Gutters                          | N/A      | N/A O                 | N/A                 |
| Exterior Walls & Columns/Piers   | Surfmist | NEW                   | Colourbond sheeting |
| Face Brick                       |          | 11/4                  |                     |
| Render                           | N/A      | N/A                   | N/A                 |
| Columns / Piers                  | White    | Steel                 | Steel               |
| Weatherboards<br>(If applicable) | N/A      | N/A                   | N/A                 |