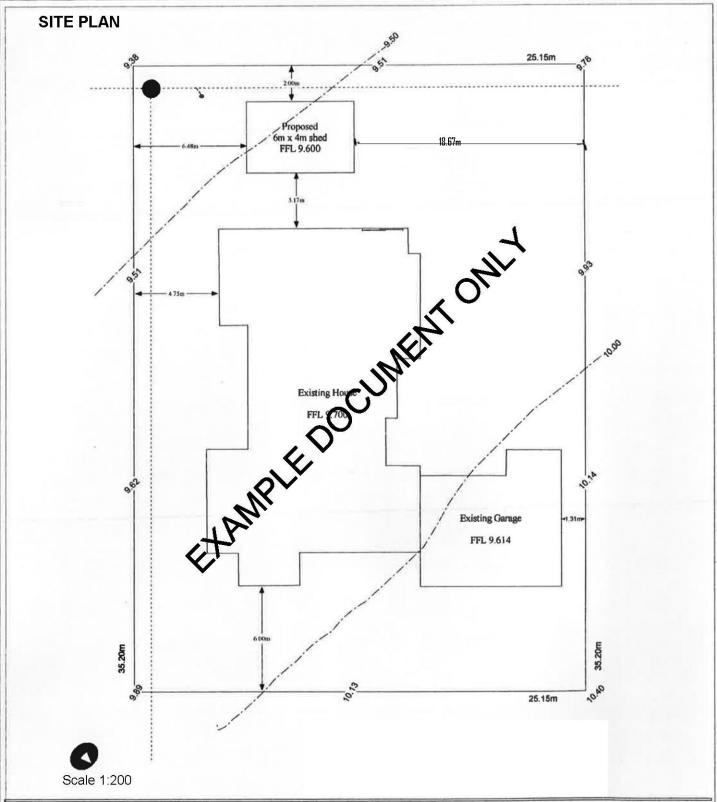

## **COLOUR AND MATERIALS SCHEDULE**

ADDRESS OF DEVELOPMENT: 1 Example Place

DATE: <u>01/01/2015</u>

|                                  | COLOUR   | MATERIAL /<br>PROFILE | MAKE                |
|----------------------------------|----------|-----------------------|---------------------|
| Roofing<br>Roof Cover            | Surfmist | Steel                 | Colourbond sheeting |
| Fascias / Rafters                | N/A      | N/A                   | N/A                 |
| Gutters                          | N/A      | N/A O                 | N/A                 |
| Exterior Walls & Columns/Piers   | Surfmist | NEW                   | Colourbond sheeting |
| Face Brick                       |          | 11/4                  |                     |
| Render                           | N/A      | N/A                   | N/A                 |
| Columns / Piers                  | White    | Steel                 | Steel               |
| Weatherboards<br>(If applicable) | N/A      | N/A                   | N/A                 |